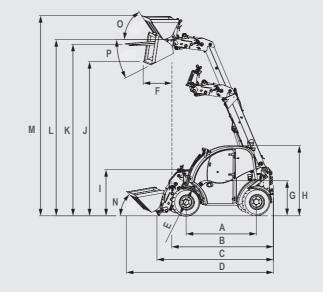

|         |     |                                       | Uni  |
|---------|-----|---------------------------------------|------|
|         | Α   | Wheelbase                             | mm   |
|         | В   | Total length till hitch               | mm   |
|         | С   | Total length (without bucket)         | mm   |
|         | D   | Total length (with bucket)            | mm   |
|         | Е   | Diameter standard tire                | ø mm |
|         | F   | Operating distance for J              | mm   |
|         | G   | Seat top height                       | mn   |
|         | Н   | Max. height with cabin                | mm   |
|         | 1   | Height frontframe                     | mn   |
|         | J   | Dumping height                        | mn   |
|         | K   | Stacking height                       | mn   |
|         | L   | Max. height pivot                     | mn   |
|         | M   | Max. height with bucket               | mn   |
| 170     | N   | Rollback angle (on the ground)        | (    |
| 1000    | 0   | Rollback angle at max. lifting height |      |
| DE 1000 | Р   | Dumping angle (max.)                  | (    |
|         | 1A  | Maximum radius with bucket            | mn   |
|         | 1B  | Radius at the outer edge              | mn   |
|         | _   | Turning radius                        | mm   |
|         | 1D  | Min. machine width                    | mm   |
|         | 4 = | Incido turnina radiue                 | mn   |