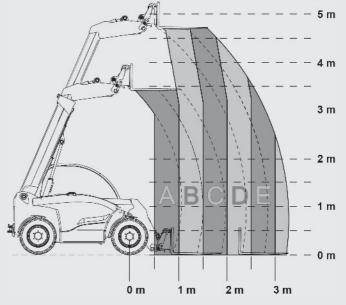

## TECHNICAL DATA TYPE GT5048 2.950 kg Service weight 1 Tipping load <sup>2</sup> 585 kg - 2.490 kg **DIMENSIONS AND SPEED** Lifting height <sup>2</sup> 4.800 mm Length without bucket 3.135 mm Machine height <sup>3</sup> 1.970 mm Width on standard tyres 1.600 mm Standard tyres 10.00/75-15.3 AS Travel speed 0-10 km/h 0-25 km/h (with automatic gear) **ENGINE** Kubota D1803 CR (STAGE V) + DOC and DPF Cylinders 3 Engine power 50 HP / 36 kW Diesel Type Fuel tank capacity 38 L