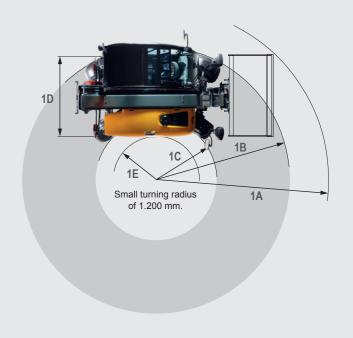

|         |     |                                       | Uni  |
|---------|-----|---------------------------------------|------|
|         | Α   | Wheelbase                             | mm   |
|         | В   | Total length till hitch               | mm   |
|         | С   | Total length (without bucket)         | mm   |
|         | D   | Total length (with bucket)            | mm   |
|         | Е   | Diameter standard tire                | ø mm |
|         | F   | Operating distance for J              | mm   |
|         | G   | Seat top height                       | mn   |
|         | Н   | Max. height with cabin                | mm   |
|         | 1   | Height frontframe                     | mn   |
|         | J   | Dumping height                        | mn   |
|         | K   | Stacking height                       | mn   |
|         | L   | Max. height pivot                     | mn   |
|         | M   | Max. height with bucket               | mn   |
| 170     | N   | Rollback angle (on the ground)        | (    |
| 1000    | 0   | Rollback angle at max. lifting height |      |
| DE 1000 | Р   | Dumping angle (max.)                  | (    |
|         | 1A  | Maximum radius with bucket            | mn   |
|         | 1B  | Radius at the outer edge              | mn   |
|         | _   | Turning radius                        | mm   |
|         | 1D  | Min. machine width                    | mm   |
|         | 4 = | Incido turnina radiue                 | mn   |