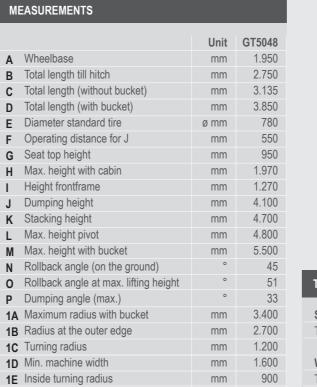

|         |     |                                       | Uni  |
|---------|-----|---------------------------------------|------|
|         | Α   | Wheelbase                             | mm   |
|         | В   | Total length till hitch               | mm   |
|         | С   | Total length (without bucket)         | mm   |
|         | D   | Total length (with bucket)            | mm   |
|         | Е   | Diameter standard tire                | ø mm |
|         | F   | Operating distance for J              | mm   |
|         | G   | Seat top height                       | mn   |
|         | Н   | Max. height with cabin                | mm   |
|         | 1   | Height frontframe                     | mn   |
|         | J   | Dumping height                        | mn   |
|         | K   | Stacking height                       | mn   |
|         | L   | Max. height pivot                     | mn   |
|         | M   | Max. height with bucket               | mn   |
| 170     | N   | Rollback angle (on the ground)        | (    |
| 1000    | 0   | Rollback angle at max. lifting height |      |
| DE 1000 | Р   | Dumping angle (max.)                  | (    |
|         | 1A  | Maximum radius with bucket            | mn   |
|         | 1B  | Radius at the outer edge              | mn   |
|         | _   | Turning radius                        | mm   |
|         | 1D  | Min. machine width                    | mm   |
|         | 4 = | Incido turnina radiue                 | mn   |